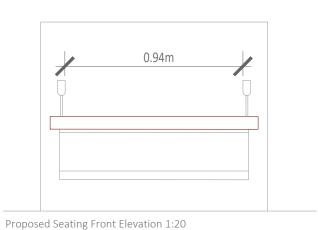

Reference Image - Planter element

Reference Image - Seating element

metres

| CLIENT                                   | DRAWIN  |
|------------------------------------------|---------|
| Louth County Council                     | LOUX30  |
| PROJECT                                  | REVISIO |
| PROJECT                                  | В       |
| Westgate 2040, Drogheda                  |         |
|                                          | DATE    |
| DRAWING                                  | Septem  |
| Detail Drawing 11 - Street Planter/Bench |         |
|                                          | ADDRESS |
|                                          | Turley  |
| PROJECT NUMBER                           | 40 Que  |
| LOUB3004                                 | Bristol |