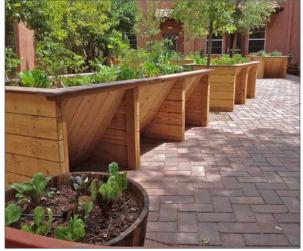

Reference Image - Planter element

Reference Image - Seating element

metres

| CLIENT                                   | DRAWIN  |
|------------------------------------------|---------|
| Louth County Council                     | LOUX30  |
| PROJECT                                  | REVISIO |
| PROJECT                                  | В       |
| Westgate 2040, Drogheda                  |         |
|                                          | DATE    |
| DRAWING                                  | Septem  |
| Detail Drawing 11 - Street Planter/Bench |         |
|                                          | ADDRESS |
|                                          | Turley  |
| PROJECT NUMBER                           | 40 Que  |
| LOUB3004                                 | Bristol |