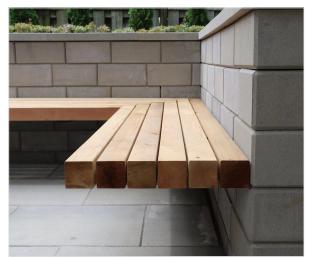

Reference Image - Planter element

Reference Image - Seating element

metres

| CLIENT                                   | DRAWIN  |
|------------------------------------------|---------|
| Louth County Council                     | LOUX30  |
| PROJECT                                  | REVISIO |
| PROJECT                                  | В       |
| Westgate 2040, Drogheda                  |         |
|                                          | DATE    |
| DRAWING                                  | Septem  |
| Detail Drawing 11 - Street Planter/Bench |         |
|                                          | ADDRESS |
|                                          | Turley  |
| PROJECT NUMBER                           | 40 Que  |
| LOUB3004                                 | Bristol |