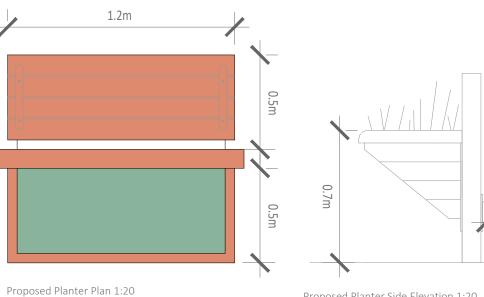

0.5m

Proposed Planter Section 1:10 Proposed Planter Front Elevation 1:20

| 0      | metres | 0.5 |
|--------|--------|-----|
| (1:10) |        |     |

Proposed Planter Side Elevation 1:20

|             | / (DDITESS                 |
|-------------|----------------------------|
| JECT NUMBER | Turley<br>40 Queen Square, |
| B3004       | Bristol                    |
|             | BS1 4OP                    |