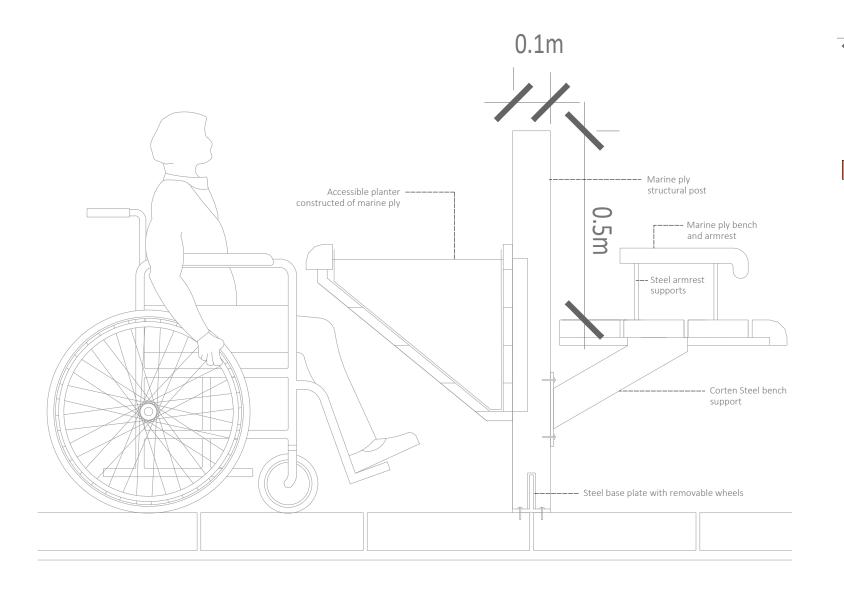

0.5m

Proposed Planter Section 1:10 Proposed Planter Front Elevation 1:20

| 0      | metres | 0.5 |
|--------|--------|-----|
| (1:10) |        |     |

## Copyright of Turley

This drawing is for illustrative purposes only and should not be used for any construction or estimation purposes. To be scaled for planning application purposes only. No liability or responsibility is accepted arising from reliance upon the information contained within this drawing.



Reference Image - Planter element



Reference Image - Seating element

metres

| CLIENT                                   | DRAWIN  |
|------------------------------------------|---------|
| Louth County Council                     | LOUX30  |
| PROJECT                                  | REVISIO |
| PROJECT